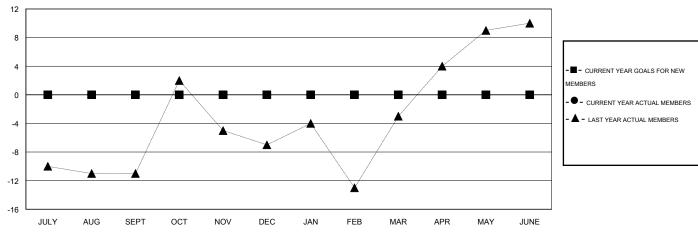

#### GOALS AND ACTUAL MEMBERS CUMULATIVE

| DROPPED CLUBS: 0  DROPPED MEMBERS |   | 0 CLUBS OF 0 ADDED 1 OR MORE NEW<br>MEMBERS | GENDER DISTRIBUTION  MALE 0 (100.00%)  FEMALE 0 (100.00%) |   |
|-----------------------------------|---|---------------------------------------------|-----------------------------------------------------------|---|
| DECEASED                          | 0 | CLICK HERE FOR HEALTH                       | FAMILY UNIT MEMBERS                                       | 0 |
| CLUB CANCELLED                    | 0 | ASSESSMENT DATA                             |                                                           |   |
| OTHER                             | 0 |                                             | HEAD OF HOUSEHOLD                                         | 0 |
| TOTAL                             | 0 |                                             | NON-HEAD OF HOUSEHOLD                                     | 0 |